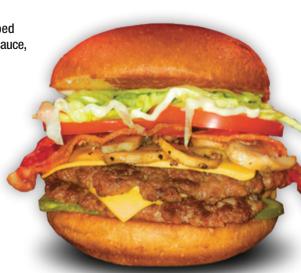

## MB 150 BURGER

MB 150 pride, Signature Smashed MB beef patty and kielbasa topped with Bothwell spicy pepper jack cheese, lettuce, bacon, perogies, fried onions, Elman's pickles and sharp mustard ranch aioli on a grilled brioche bun