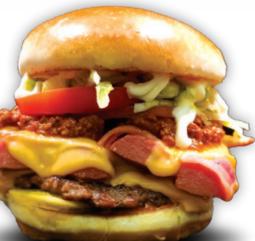

## THE BACON BURGER DOG

A sliced Chicago dog over a Signature Smashed beef patty, bacon, chili, American cheese, lettuce, tomato, mayo, sautéed onions, Elman's dill pickles, ketchup and mustard on a grilled brioche bun