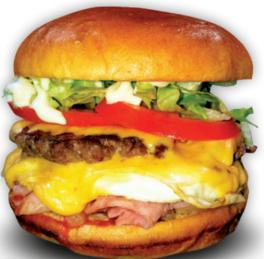

## ALL DAY BRUNCH BURGER

Signature Smashed beef patty, fried egg, aged American Cheddar cheese, lettuce, tomato, mayo, ham, sautéed onions, and ketchup on a grilled brioche bun