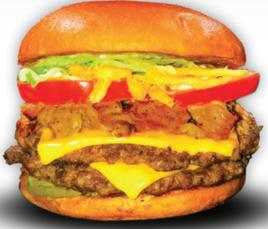

Signature Smashed Burger patties, one covered in butter & jalapeño jack cheese, the second layered with Frank's Sriracha sauce, 4 golden crisp Mac n' Cheese

Bites, aged American Cheddar cheese,
3 strips of bacon, sautéed onions, tomato,
lettuce and mayo on a garlic buttered
grilled brioche bun