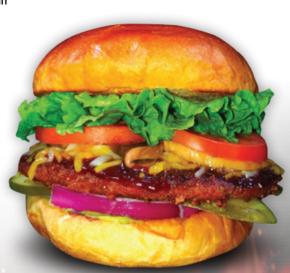

## "WHERE'S THE BEEF" BURGER

The Lightlife plant-based burger patty, BBQ sauce, blended vegan cheese, sautéed mushrooms, green leaf lettuce, tomato, Elman's dill pickles, onions, and guacamole on a grilled vegan-style brioche bun & V