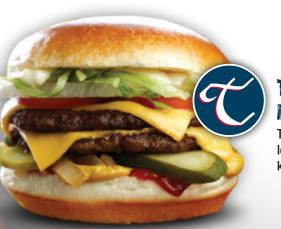

# TU SIGNATURE DOUBLE-SMASHED CHEESEBURGER

Two juicy beef patties, aged American Cheddar cheese, lettuce, tomato, mayo, sautéed onions, Elman's dill pickles, ketchup and mustard on a grilled brioche bun